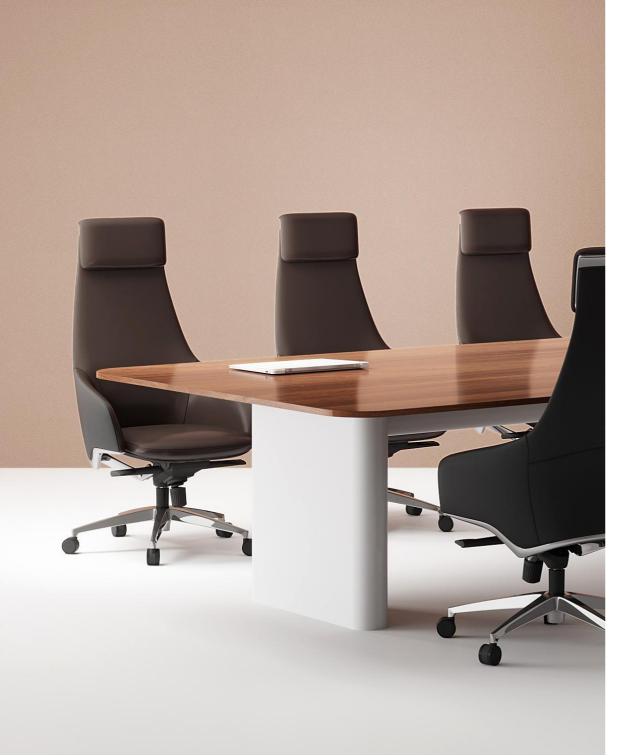

# **Dream Chair**

New product Italian minimalism style







"Less is more", is the essence of Italian minimalism.

Italian minimalism style is in search for innovation, the beauty and richness of life.

Dream-053 demonstrates the unique maturity and modern elegance of Italian style. For an executive manager who pursues excellence and cares about the aesthetics of the workplace, this is "The Choice".

High-quality leather and fine details highlight the prestige and taste of the seating.

























#### Height adjustable headrest

Height stroke: 30mm, Adapt to different heights.

#### Aluminum decoration on the back

Aluminum die-casting electroplating molded decoration, Creates different textures and enhance modern look.

#### South Korea imported level 4 gas-lift

Safe and explosion-proof

#### Aluminum base

350mm aluminum base, an