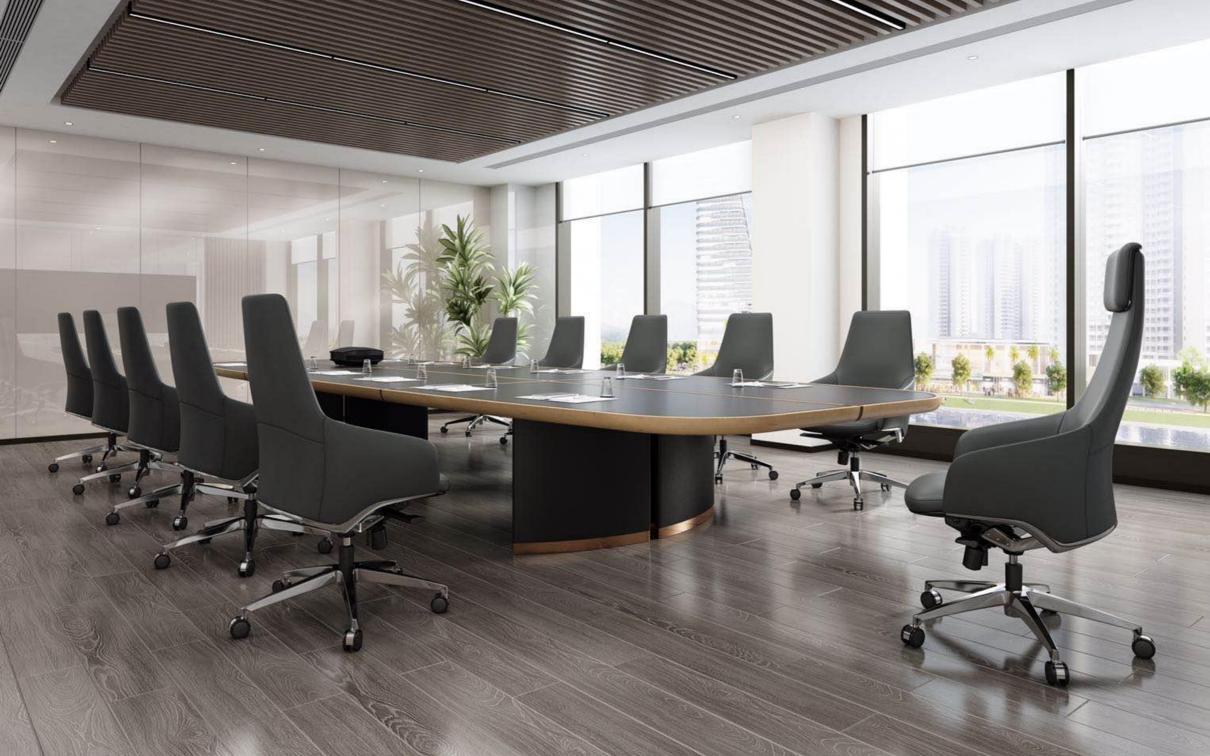

# **Dream Chair**

New product Italian minimalism style







"Less is more", is the essence of Italian minimalism.

Italian minimalism style is in search for innovation, the beauty and richness of life.

Dream-053 demonstrates the unique maturity and modern elegance of Italian style. For an executive manager who pursues excellence and cares about the aesthetics of the workplace, this is "The Choice".

High-quality leather and fine details highlight the prestige and taste of the seating.

























#### Height adjustable headrest

Height stroke: 30mm, Adapt to different heights.

#### Aluminum decoration on the back

Aluminum die-casting electroplating molded decoration, Creates different textures and enhance modern look.

#### South Korea imported level 4 gas-lift

Safe and explosion-proof

#### Aluminum base

350mm aluminum base, anti-oxidation, corrosion resistance, strong load-bearing and safe.

#### **Italy Imported Leather**

Adopted the first layer of cowhide, Selects imported leather embryo, Durable and breathable.

#### Steel frame backrest

The backrest adopted full steel frame which effectively increases the service life / load bearing and stability of the seating

#### Long lasting seat

High resilience & density foam Durable and delivers great seating