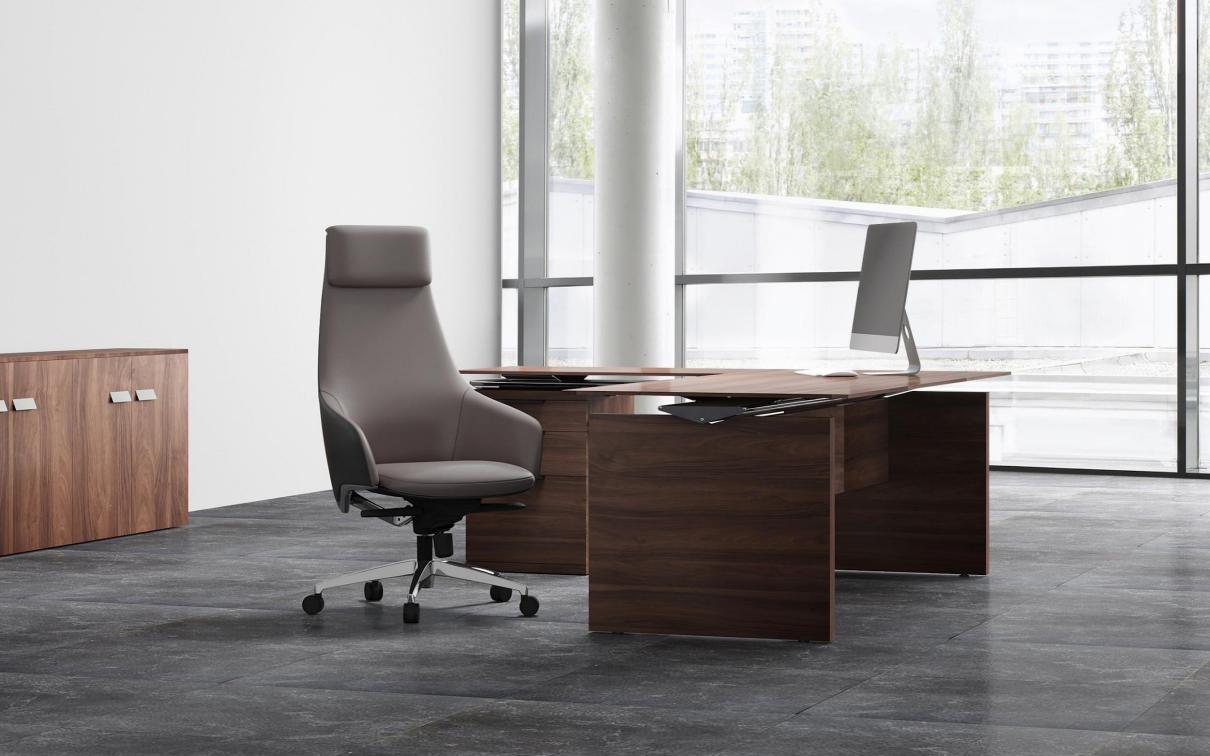

# **Dream Chair**

New product Italian minimalism style







"Less is more", is the essence of Italian minimalism.

Italian minimalism style is in search for innovation, the beauty and richness of life.

Dream-053 demonstrates the unique maturity and modern elegance of Italian style. For an executive manager who pursues excellence and cares about the aesthetics of the workplace, this is "The Choice".

High-quality leather and fine details highlight the prestige and taste of the seating.

























#### Height adjustable headrest

Height stroke: 30mm, Adapt to different heights.

#### Aluminum decoration on the back

Aluminum die-casting electroplating molded decoration, Creates different textures and enhance modern look.

#### South Korea imported level 4 gas-lift

Safe and explosion-proof

#### Aluminum base

350mm aluminum base, anti-oxidation, corrosion resistance, strong load-bearing and safe.

#### **Italy Imported Leather**

Adopted the first layer of cowhide, Selects imported leather embryo, Durable and breathable.

#### Steel frame backrest

The backrest adopted full steel frame which effectively increases the service life / load bearing and stability of the seating

#### Long lasting seat

High resilience & density foam Durable and delivers great seati