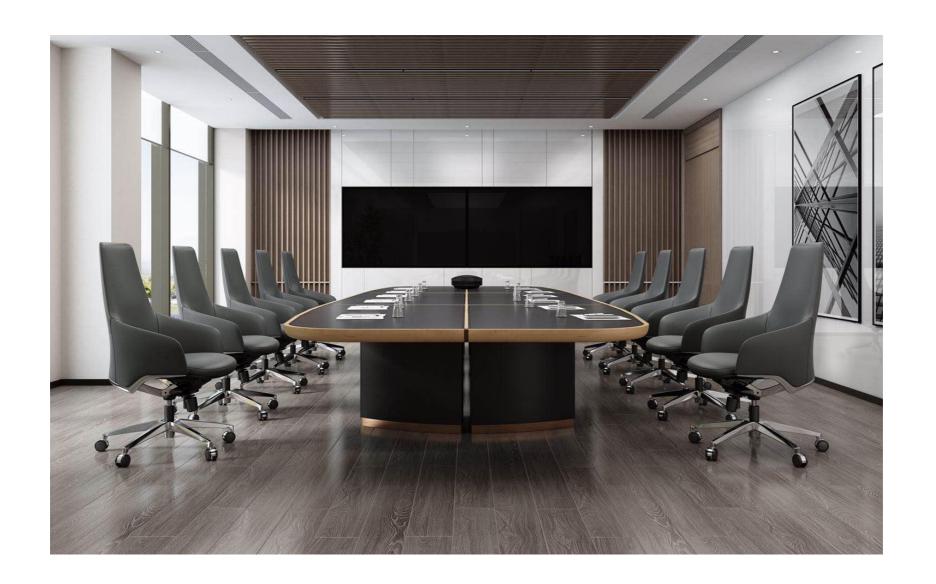

# **Dream Chair**

New product Italian minimalism style







"Less is more", is the essence of Italian minimalism.

Italian minimalism style is in search for innovation, the beauty and richness of life.

Dream-053 demonstrates the unique maturity and modern elegance of Italian style. For an executive manager who pursues excellence and cares about the aesthetics of the workplace, this is "The Choice".

High-quality leather and fine details highlight the prestige and taste of the seating.

























#### Height adjustable headrest

Height stroke: 30mm, Adapt to different heights.

#### Aluminum decoration on the back

Aluminum die-casting electroplating molded decoration, Creates different textures and enhance modern look.

#### South Korea imported level 4 gas-lift

Safe and explosion-proof

#### Aluminum base

350mm aluminum base, anti-oxidation, corrosion resistance, strong load-bearing and safe.

#### **Italy Imported Leather**

Adopted the first layer of cowhide, Selects imported leather embryo, Durable and breathable.

#### Steel frame backrest

The backrest adopted full steel frame which effectively increases the service life / load bearing and stability of the seating

#### Long lasting seat

High resilience & density foam Durable and delivers great seating c