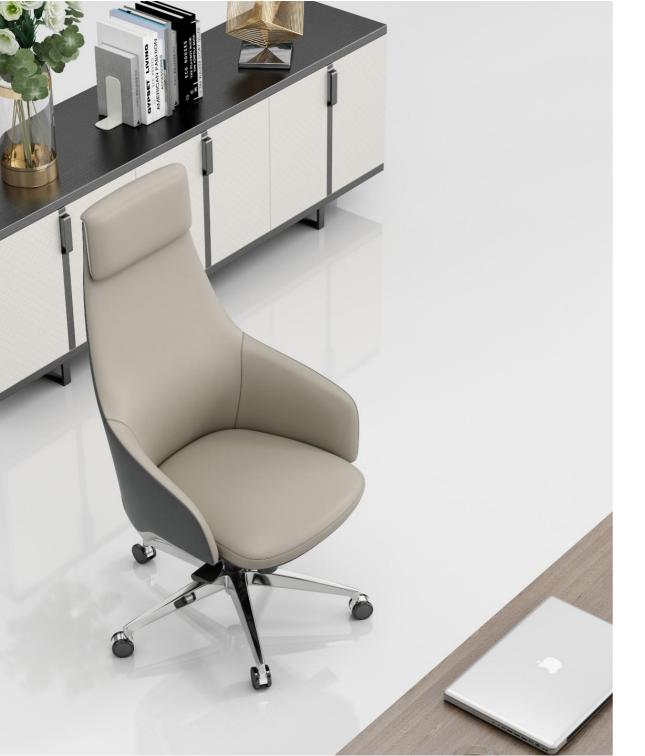

# **Dream Chair**

New product Italian minimalism style

"Less is more", is the essence of Italian minimalism.

Italian minimalism style is in search for innovation, the beauty and richness of life.

Dream-053 demonstrates the unique maturity and modern elegance of Italian style. For an executive manager who pursues excellence and cares about the aesthetics of the workplace, this is "The Choice".

High-quality leather and fine details highlight the prestige and taste of the seating.

# Product Display