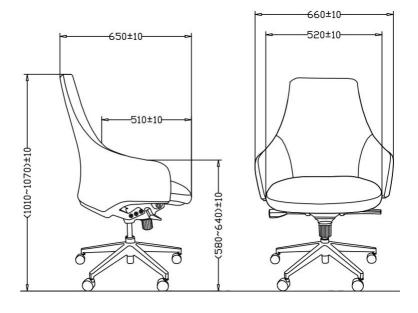

load-bearing and safe.

#### **Italy Imported Leather**

Adopted the first layer of cowhide, Selects imported leather embryo, Durable and breathable.

#### Steel frame backrest

The backrest adopted full steel frame which effectively increases the service life / load bearing and stability of the seating

#### Long lasting seat

High resilience & density foam Durable and delivers great seating comfort.

#### Synchron mechanism

107°back tilt, 5 locking positions , Max.bearing120KG。

#### **PU Casters**

Silent, smooth and durable

# Product Display



## Color options

Imported leather from Italy, Clear texture, durable, breathable and comfortable.



## Size & Weight



Carton Size: 40"L\*27-1/2"W\*27-1/2"H CBM:0.49

Packing: 1pcs per carton

**N.W.:** 23.0KG **G.W**: 26.8KG

20GP: 40HQ:



Carton Size: 34-1/4"L\*27-1/2"W\*27-1/2"H CBM:0.43

Packing: 1pcs per carton

**N.W.:** 20.0KG **G.W:** 23.3KG

20GP: 40HQ: