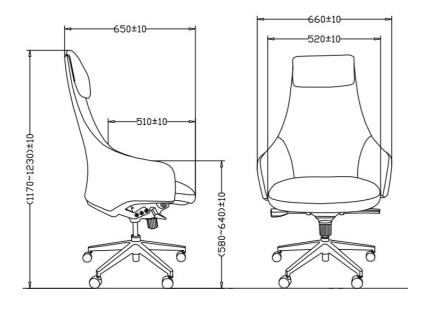

## Size & Weight

Carton Size: 40"L\*27-1/2"W\*27-1/2"H CBM:0.49

Packing: 1pcs per carton

**N.W.:** 23.0KG **G.W**: 26.8KG

20GP: 40HQ:

Carton Size: 34-1/4"L\*27-1/2"W\*27-1/2"H CBM:0.43

Packing: 1pcs per carton