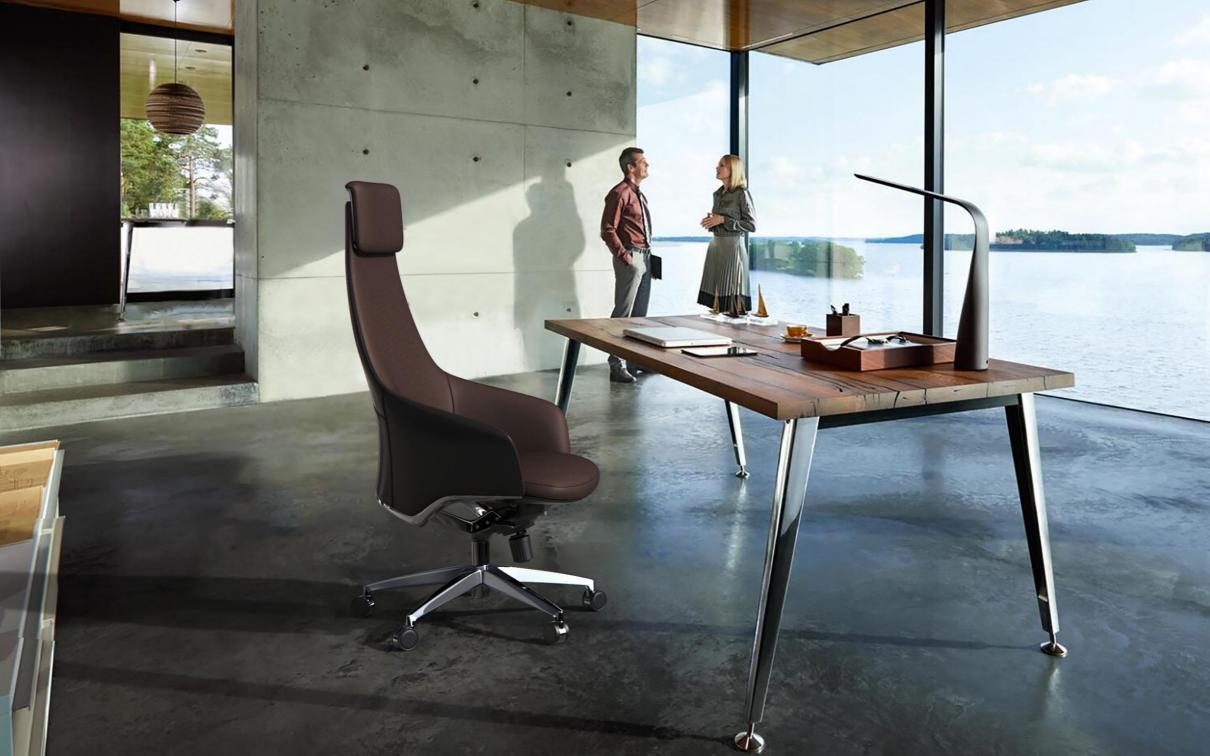

# **Dream Chair**

New product Italian minimalism style

"Less is more", is the essence of Italian minimalism.

Italian minimalism style is in search for innovation, the beauty and richness of life.

Dream-053 demonstrates the unique maturity and modern elegance of Italian style. For an executive manager who pursues excellence and cares about the aesthetics of the workplace, this is "The Choice".

# Product Display