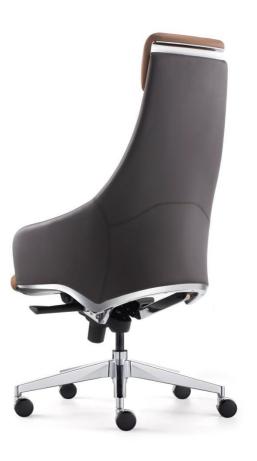

#### Aluminum decoration on the back

Aluminum die-casting electroplating molded decoration, Creates different textures and enhance modern look.

#### Steel frame backrest

The backrest adopted full steel frame which effectively increases the service life / load bearing and stability of the seating

# Product Display