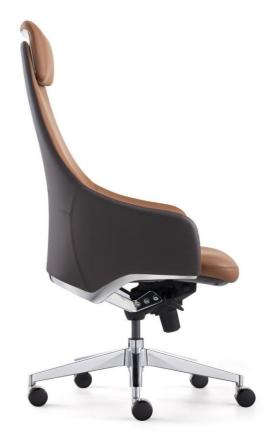

#### Aluminum decoration on the back

Aluminum die-casting electroplating molded decoration, Creates different textures and enhance modern look.

#### Steel frame backrest

The backrest adopted full steel frame which effectively increases the service life / load bearing and stability of the seating

#### Synchron mechanism

107°back tilt, 5 locking positions , Max.bearing120KG。