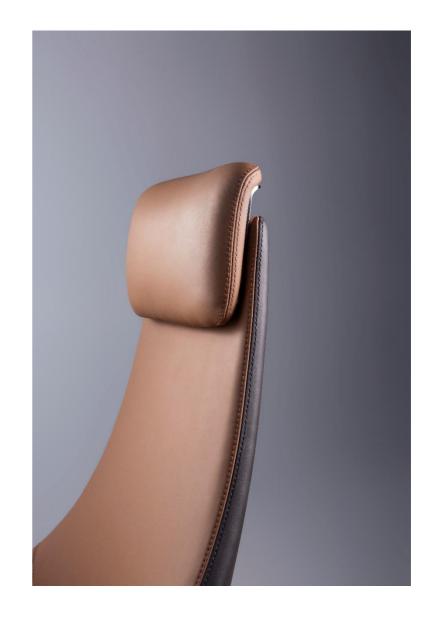

#### Height adjustable headrest

Height stroke: 30mm, Adapt to different heights.