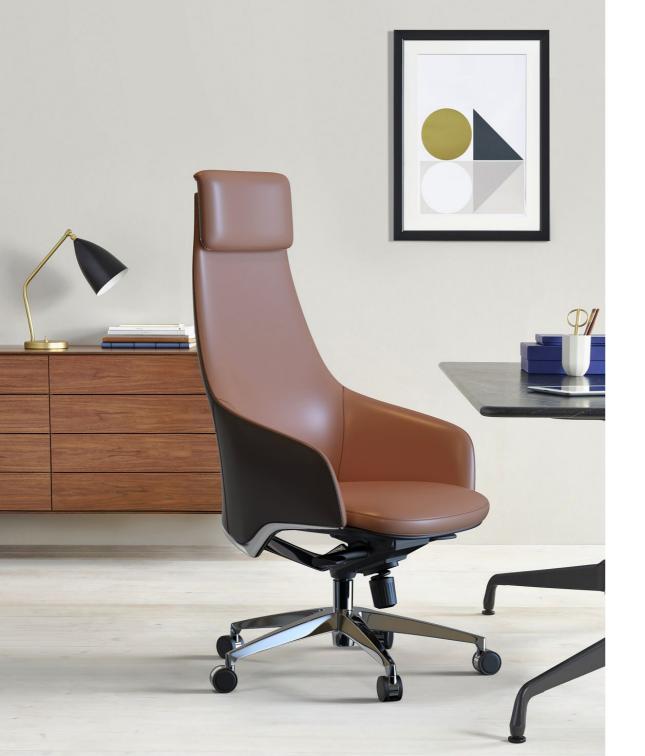

# **Dream Chair**

New product Italian minimalism style

"Less is more", is the essence of Italian minimalism.

Italian minimalism style is in search for innovation, the beauty and richness of life.

Dream-053 demonstrates the unique maturity and modern elegance of Italian style. For an executive manager who pursues excellence and cares about the aesthetics of the workplace, this is "The Choice".

High-quality leather and fine details highlight the prestige and taste of the seating.

#### Height adjustable headrest

Height stroke: 30mm, Adapt to different heights.

#### **Italy Imported Leather**

Adopted the first layer of cowhide, Selects imported leather embryo, Durable and breathable.