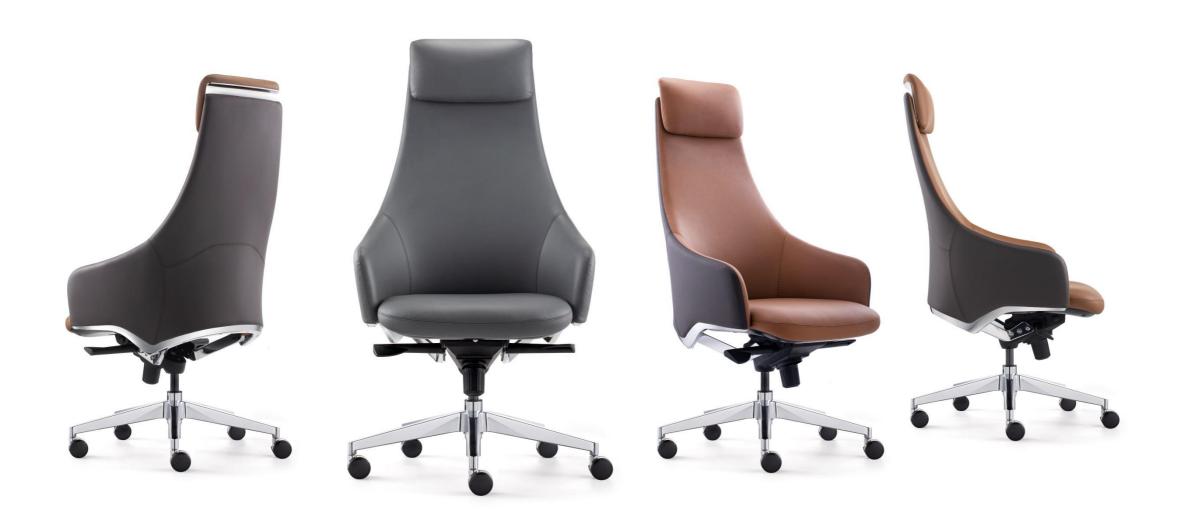

g electroplating molded decoration, Creates different textures and enhance modern look.

#### South Korea imported level 4 gas-lift

Safe and explosion-proof

#### Aluminum base

350mm aluminum base, anti-oxidation, corrosion resistance, strong load-bearing and safe.

#### **Italy Imported Leather**

Adopted the first layer of cowhide, Selects imported leather embryo, Durable and breathable.

#### Steel frame backrest

The backrest adopted full steel frame which effectively increases the service life / load bearing and stability of the seating

#### Long lasting seat

High resilience & density foam Durable and delivers great seating comfort.

#### Synchron mechanism

107°back tilt, 5 locking positions , Max.bearing120KG。

#### **PU Casters**

Silent, smooth and durable

# Product Display



## Color options

Imported leather from Italy, Clear texture, durable, breathable and comfortable.



## Size & Weight



Carton Size: 40"L\*27-1/2"W\*27-1/2"H CBM:0.49

Packing: 1pcs per carton

**N.W.:** 23.0KG **G.W**: 26.8KG

20GP: 40HQ:



Carton Size: 34-1/4"L\*27-1/2"W\*27-1/2"H CBM:0.43

Packing: 1pcs per carton

**N.W.:** 20.0KG **G.W:** 23.3KG

20GP: 40HQ: